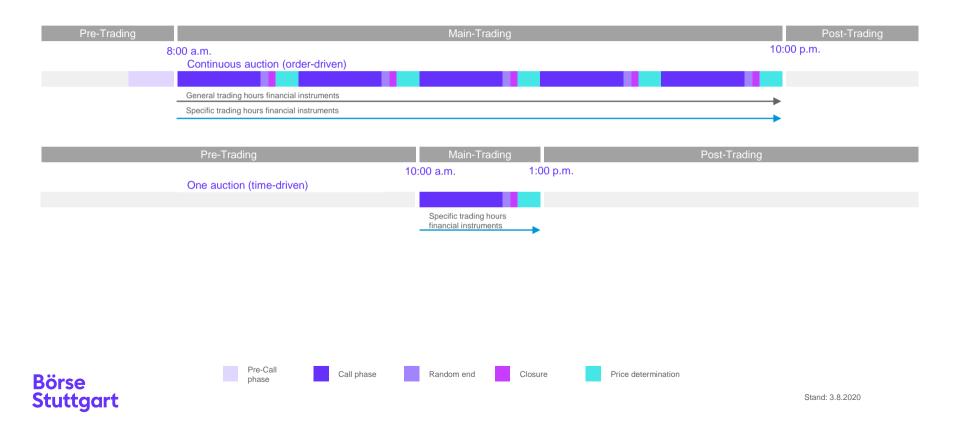

## **Trading Hours at the Stuttgart Stock Exchange**

Trading at the Stuttgart Stock Exchange takes place between 8:00 a.m. and 10:00 p.m. MEZ / MESZ. The general trading hours are as following described. Within the general trading hours the Stuttgart Stock Exchange can determine specific trading hours. You may find the specific trading hours of the financial instruments in the master data.

| Trading model                     | Continuous auctions (order-<br>driven)         | One auction (time-driven)                      | Continuous auctions (order-<br>driven)         | One auction (time-driven)                      | One auction (time-driven)                      |
|-----------------------------------|------------------------------------------------|------------------------------------------------|------------------------------------------------|------------------------------------------------|------------------------------------------------|
| Currency                          | Settlement currency in Euro                    | Settlement currency in Euro                    | Settlement currency in foreign currency        | Settlement currency in foreign currency        | Settlement currency in Euro                    |
| Market Identifier Code (MIC)      | XSTU:<br>STUA = Regulated Market<br>STUB = MTF | XSTU:<br>STUA = Regulated Market<br>STUB = MTF | XSTF:<br>STUC = Regulated Market<br>STUD = MTF | XSTF:<br>STUC = Regulated Market<br>STUD = MTF | XSTF:<br>STUC = Regulated Market<br>STUD = MTF |
| Shares                            | 8:00 a.m 10:00 p.m.                            | -                                              | -                                              | -                                              | 10:00 a.m 1:00 p.m.                            |
| Funds & ETPs                      | 8:00 a.m 10:00 p.m.                            | -                                              | -                                              | -                                              | 10:00 a.m 1:00 p.m.                            |
| Bonds                             | 8:00 a.m 6:00 p.m.                             | 10:00 a.m 1:00 p.m.                            | 8:00 a.m 6:00 p.m.                             | 10:00 a.m 1:00 p.m.                            | -                                              |
| Profit-Participation-Certificates | 8:00 a.m 10:00 p.m.                            | -                                              | -                                              | -                                              | 10:00 a.m 1:00 p.m.                            |
| Securitised derivatives           | 8:00 a.m 10:00 p.m.                            | 10:00 a.m 1:00 p.m.                            | 8:00 a.m 10:00 p.m.                            | 10:00 a.m 1:00 p.m.                            | -                                              |